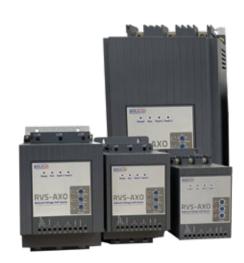

## **RVS - AXO**

# An Optimal Solution for Small to Medium Size Motors

The RVS-AXO is designed with a simple interface for easy installation, in addition to a built in standard Modbus communication protocol that allows for remote monitoring giving the user a reduction of downtime and improved productivity.

### MODELS | 3-150A @ 400V

| Frame | Starter | Control Volatage | Main Voltage |             | Weight |
|-------|---------|------------------|--------------|-------------|--------|
|       | FCL (A) | V                | V            | H*W*D (mm)  | kg     |
| A     | 3       | 110V - 240V      | 400V         | 175*92*95   | 0.8    |
|       | 4.5     |                  |              |             |        |
|       | 7.5     |                  |              |             |        |
|       | 11      |                  |              |             |        |
| В     | 15      |                  |              | 200*108*105 | 1      |
|       | 22      |                  |              |             |        |
| С     | 30      |                  |              | 222*125*132 | 2      |
|       | 37      |                  |              |             |        |
|       | 45      |                  |              |             |        |
|       | 60      |                  |              |             |        |
|       | 75      |                  |              |             |        |
| D     | 90      |                  |              | 310*155*160 | 5      |
|       | 110     |                  |              |             | 5.2    |
|       | 150     |                  |              |             |        |