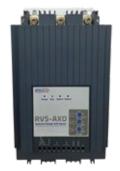

## **RVS - AXO**

# An Optimal Solution for Small to Medium Size Motors

The RVS-AXO is designed with a simple interface for easy installation, in addition to a built in standard Modbus communication protocol that allows for remote monitoring giving the user a reduction of downtime and improved productivity.

### MODELS | 3-150A @ 400V

| Frame | Starter | Control Volatage | Main Voltage |             | Weight |
|-------|---------|------------------|--------------|-------------|--------|
|       | FCL (A) | V                | V            | H*W*D (mm)  | kg     |
| A     | 3       | 110V - 240V      | 400V         | 175*92*95   | 0.8    |
|       | 4.5     |                  |              |             |        |
|       | 7.5     |                  |              |             |        |
|       | 11      |                  |              |             |        |
| В     | 15      |                  |              | 200*108*105 | 1      |
|       | 22      |                  |              |             |        |
| С     | 30      |                  |              | 222*125*132 | 2      |
|       | 37      |                  |              |             |        |
|       | 45      |                  |              |             |        |
|       | 60      |                  |              |             |        |
|       | 75      |                  |              |             |        |
| D     | 90      |                  |              | 310*155*160 | 5      |
|       | 110     |                  |              |             | 5.2    |
|       | 150     |                  |              |             |        |